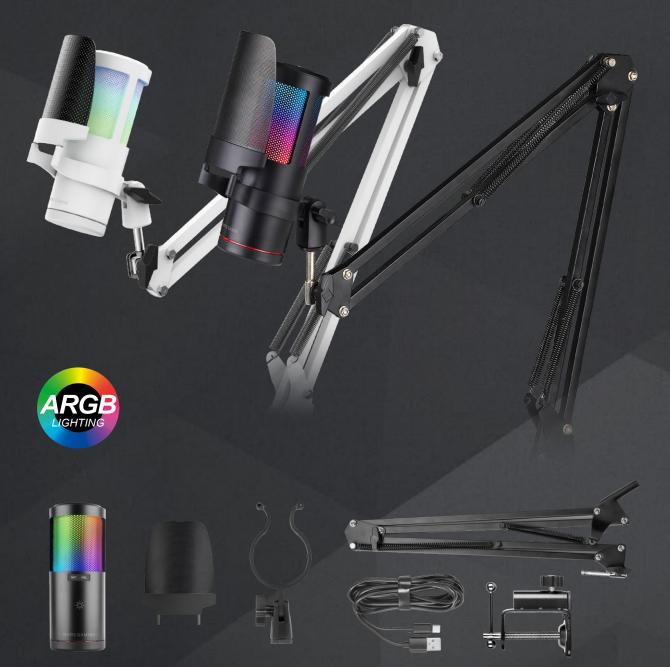

Professional cardioid studio microphone with **ARGB lighting, 192 KHz ADC and omnidirectional** fully adjustable mechanical boom arm. Metal-mesh pop filter, integrated volume-gain-mute control knob and no latency headphone 3.5mm jack connector. Compatible with Windows, Mac, PS4 and PS5.

REFERENCE (Black model) MMICSC

EAN (Black model) **8435693110750** 

REFERENCE (White model) MMICSCW

EAN (White model) 8435693110774

LOGISTICS

UNITS/BOX 8

PACKAGING 425x2178x90mm