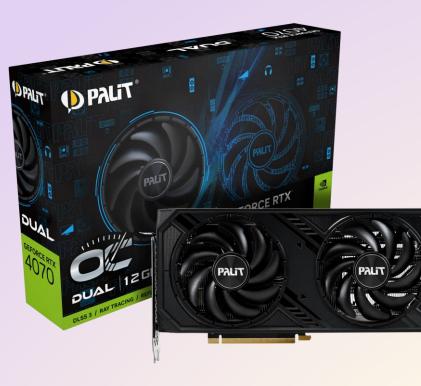

### **GEFORCE RTX<sup>®</sup>4070**

# DUAL OC

| Part Number    | NED4070S19K9-1047D             |
|----------------|--------------------------------|
| EAN Code       | 4710562243871                  |
| GPU            | RTX 4070                       |
| Core Name      | AD104                          |
| CUDA Core      | 5888                           |
| Core Clock     | 1920 MHz                       |
| Boost Clock    | 2550 MHz                       |
| DRAM Type      | GDDR6X                         |
| DRAM Amount    | 12 GB                          |
| DRAM Interface | 192 bits                       |
| DRAM Speed     | 21 Gbps                        |
| DRAM Bandwidth | 504 GB/s                       |
| Board Power    | 200 W                          |
| Output         | DP 1.4a x 3<br>HDMI 2.1a x 1   |
| Bracket        | 2 slot                         |
| Cooler         | 2 slot                         |
| Board size     | 269.1 x 127.5 x 40.1 mm        |
| Box size       | 342 x 221 x 66 mm              |
| Retail Pack    | 10 pcs per carton              |
| Box including  | GeForce RTX 4070 graphics card |