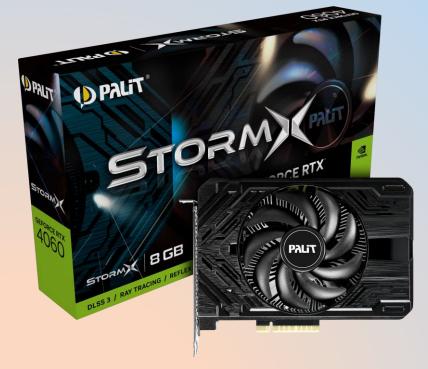

## **GEFORCE RTX<sup>®</sup>4060**

| Part Number    | NE64060019P1-1070F               |
|----------------|----------------------------------|
| EAN Code       | 4710562244069                    |
| GPU            | RTX 4060                         |
| CUDA Core      | 3072                             |
| Core Clock     | 1830 MHz                         |
| Boost Clock    | 2460 MHz                         |
| DRAM Type      | GDDR6                            |
| DRAM Amount    | 8 GB                             |
| DRAM Interface | 128 bits                         |
| DRAM Speed     | 17 Gbps                          |
| DRAM Bandwidth | 272 GB/s                         |
| Board Power    | 115 W                            |
| Output         | DP 1.4a x 3<br>HDMI 2.1a x 1     |
| Bracket        | 2 slot                           |
| Cooler         | 2 slot                           |
| Board size     | <mark>169.9 x 123 x 38 mm</mark> |
| Box size       | <mark>315 x 181 x 57 mm</mark>   |
| Retail Pack    | 20 pcs per carton                |
| Box including  | GeForce RTX 4060 graphics card   |