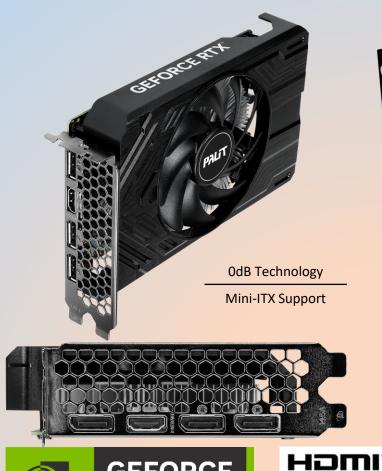

## **GEFORCE RTX<sup>®</sup>4060**

| Part Number    | NE64060019P1-1070F               |
|----------------|----------------------------------|
| EAN Code       | 4710562244069                    |
| GPU            | RTX 4060                         |
| CUDA Core      | 3072                             |
| Core Clock     | 1830 MHz                         |
| Boost Clock    | 2460 MHz                         |
| DRAM Type      | GDDR6                            |
| DRAM Amount    | 8 GB                             |
| DRAM Interface | 128 bits                         |
| DRAM Speed     | 17 Gbps                          |
| DRAM Bandwidth | 272 GB/s                         |
| Board Power    | 115 W                            |
| Output         | DP 1.4a x 3<br>HDMI 2.1a x 1     |
| Bracket        | 2 slot                           |
| Cooler         | 2 slot                           |
| Board size     | <mark>169.9 x 123 x 38 mm</mark> |
| Box size       | <mark>315 x 181 x 57 mm</mark>   |
| Retail Pack    | 20 pcs per carton                |
| Box including  | GeForce RTX 4060 graphics card   |